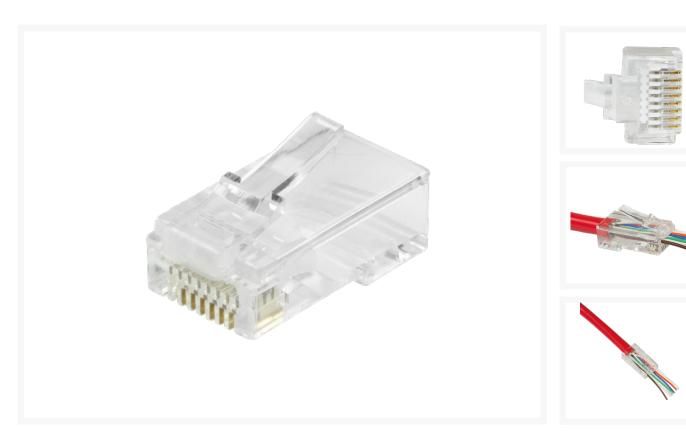

## **Short Description**

Dataconnect's open front RJ45 connector greatly simplifies cable connection by allowing cables to be easily inserted through the front open connector. This allows faster installation and the correct wiring order is easy to check.

## **Features**

- Unshielded RJ45 plug for Cat. 6 Cable
- · Easy assembling
- Inserts the wires right through the connector
- Eliminates loading bar and liners
- For solid & stranded wire AWG23-26
- Max. cable diameter: 6.5mm
- Pack Q'ty: 50pcs